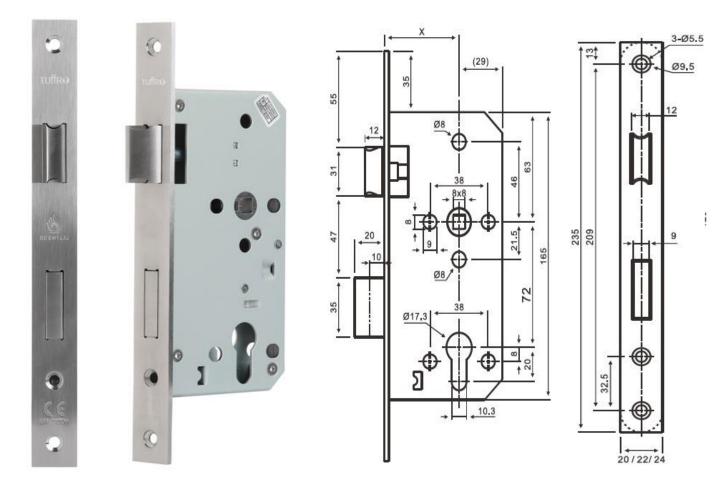

## **TECHNICAL SPECIFICATION**

## TFML009-MORTISE SASH LOCK

- Mortise sash lock with reversible Latch and 20mm projecting double throw Deadbolt, conforming to BS EN 12209,CE marked
- 8mm grip tight square follower
- Stainless steel SS304 grade latch bolt & deadbolt SS304gradestrike plate with dust box
- 22mm SS304 grade forend available in square and round corners
- Supplied with suitable screws and fixings

| BACK SET AVAILABLE    |
|-----------------------|
| TFML009-5572 X = 55MM |
| TFML009-6072 X = 60MM |
| TFML009-6572 X = 65MM |
| TFML009-7072 X = 70MM |
| TFML009-8072 X = 80MM |

CE

Unit 21 Wadsworth Business center 21 wads worth road Perivale Greenford England UB6 7LQ, United Kingdom :Tel : +44 7926 082845, E-mail :info@tuffro.com