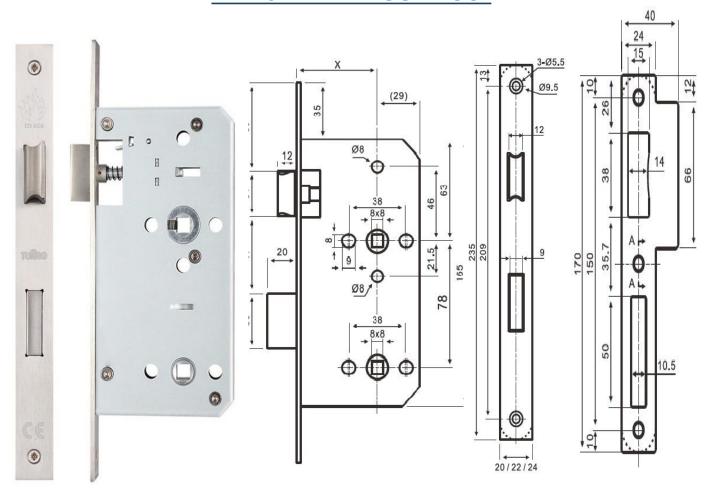

## **TFML012- BATHROOM LOCK**

- Mortise Bathroom lock latch operated with 20mm projecting double throw Deadbolt, conforming to BS EN 12209,CE marked
- 8mm grip tight square follower
- Stainless steel SS304 grade deadbolt SS304 grade strike plate with dust box
- 22mm SS304 grade forend available in square and round corners
- Supplied with suitable screws and fixings

TFML012-5578 X = 55MM

TFML012-6078 X = 60MM

TFML012-6578 X = 65MM