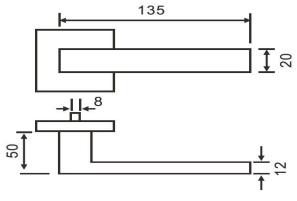

## **TFSH020- HOLLOW LEVER HANDLES**

- Stainless steel Hollow lever handle grade- SS304 /316
- Spring Assisted Chassis
- 52mm push on rose with 8mm projection
- Supplied with 52mm escutcheons prepared for Europrofile cylinders
- 8mm x 8mm square spindle
- Rosette Type :Clip on/ Thread On type
- Supplied with suitable back to back fixing screws
- Add suffix S for same design on Square rose and escutcheons