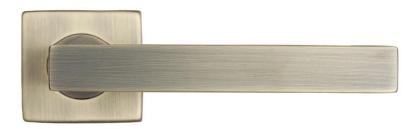

## **TFSH020- HOLLOW LEVER HANDLES**

- Stainless steel Hollow lever handle grade- SS304 /316
- Spring Assisted Chassis
- 52mm push on rose with 8mm projection
- Supplied with 52mm escutcheons prepared for Europrofile cylinders
- 8mm x 8mm square spindle
- Rosette Type :Clip on/ Thread On type
- Supplied with suitable back to back fixing screws
- Add suffix S for same design on Square rose and escutcheons