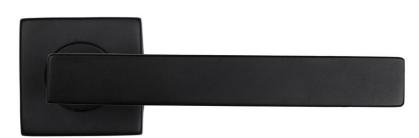

## **TFSH020- HOLLOW LEVER HANDLES**

- Stainless steel Hollow lever handle grade- SS304 /316
- Spring Assisted Chassis
- 52mm push on rose with 8mm projection
- Supplied with 52mm escutcheons prepared for Europrofile cylinders
- 8mm x 8mm square spindle
- Rosette Type :Clip on/ Thread On type
- Supplied with suitable back to back fixing screws
- Add suffix S for same design on Square rose and escutcheons