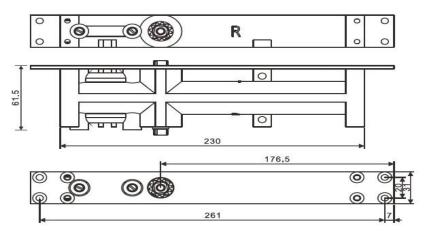

|  | POWER SIZE             | EN 2                     | EN 3 |
|--|------------------------|--------------------------|------|
|  | Width of door max(mm)  | 850                      | 950  |
|  | Weight of door Max(kg) | 40                       | 60   |
|  | Speed Control          | Two Adjustable speed     |      |
|  | Dimension              | L230xW31xH61.5           |      |
|  | Application            | Commercial & Residential |      |