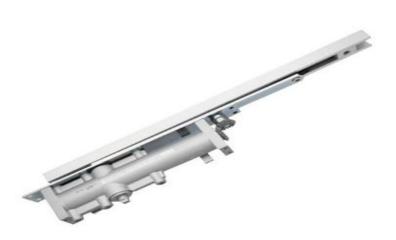

## TFDC005- SIZE 3 CONCEALED DOOR CLOSER - 65 KG

AVAILABLE FINISHES

PSS- POLISHED STAINLESS STEEL

PVD- BLACK

PB – POLISHED BRASS

- High quality Imported gasket used to prevent oil leakage
- Strong spring to guarantee powerful closing
- Reliable closing with adjustable latching action
- 2 speed controls : closing speed and latching speed.
- suitable for door thickness 45mm and more.