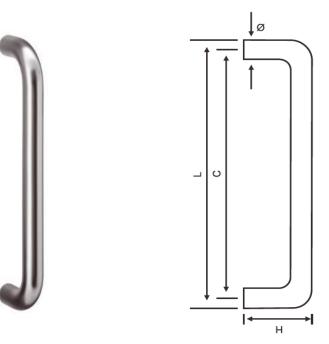

## TFPH019B-BOLT THROUGH FIXING

TFPH019 A- PULL HANDLE ROSE FIXING

|  | 1 |
|--|---|
|  |   |
|  | 1 |

| SPECIFICATION                              | ITEM CODE | DIA | СТС |
|--------------------------------------------|-----------|-----|-----|
| Material :Stainless steel 201,304,316      | TFPH019   | 19  | 150 |
| Finish : Silver, SSS, PVD, PSS, AB         | TFPH019   | 19  | 225 |
| Handle Thickness :1.0mm,1.2mm,1.5mm        | TFPH019   | 19  | 300 |
| Back to Back fixing, Bolt Through Fixing , | TFPH019   | 22  | 250 |
| Rose Fixing                                | TFPH019   | 22  | 300 |
| □ Suitable for: Glass Door, Metal Door,    | TFPH019   | 25  | 450 |
| Wooden door                                | TFPH019   | 25  | 600 |
| Supplied with suitable screws and fixings  |           |     |     |